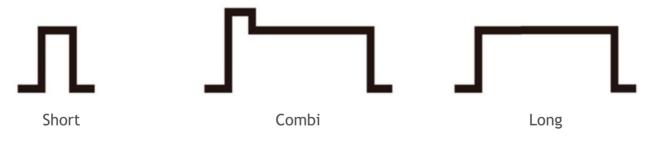

#### Main Features:

- Easy and Fast Treatment
  - Large spot size 11 x 10mm (optional 11 x 15mm) can treat wide surface at once and fast repetition up to 15 Hz is also helpful.
- Safe and Comfort Treatment
  - Very stable and high quality 808 nm diode laser can minimize thermal damage and pain during treatment.
- Excellent Cooling system (upto 10C)
  - With Crystal Tip, this Excellent cooling System keeps the patient from pain and has the patient feel comfort and endure the treatment easily.
- Satisfactory Performance
  - Optional 600watt Module (100Wx6) makes good results by strong, stable energy up to 100J/cm2.
  - Wide range of pulse duration of 5-80ms available.