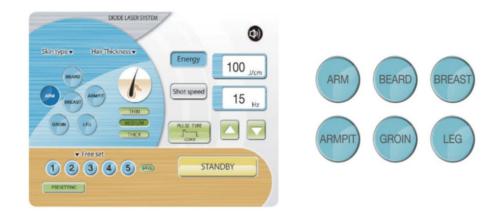

#### Indications:

direction

Hair removal

piece in perpendicular

- Arm / Beard / Breast / Armpit / Groin / Leg

treatment.

#### Main Features:

- Easy and Fast Treatment
  - Large spot size 11 x 10mm (optional 11 x 15mm) can treat wide surface at once and fast repetition up to 15 Hz is also helpful.
- Safe and Comfort Treatment
  - Very stable and high quality 808 nm diode laser can minimize thermal damage and pain during treatment.
- Excellent Cooling system (upto 10C)
  - With Crystal Tip, this Excellent cooling System keeps the patient from pain and has the patient feel comfort and endure the treatment easily.
- Satisfactory Performance
  - Optional 600watt Module (100Wx6) makes good results by strong, stable energy up to 100J/cm2.
  - Wide range of pulse duration of 5-80ms available.

## **Display Mode**

## Cooling Tip:

Cooing Tip makes comfortable tretment during operation

 $\epsilon$ 

| TECHNICAL SPECIFICATIONS |                             |
|--------------------------|-----------------------------|
| Laser source             |                             |
| Laser type               | Diode Laser                 |
| Wave length              | 755nm, 808nm, 1064nm        |
| Laser power              | 1~100J/cm2                  |
| Function                 |                             |
| Operation Mode           | 1. Arm 2. Beard             |
|                          | 3. Breast 4. Armpit         |
|                          | 5. Groin 6. Leg             |
| Shot speed               | 1~15Hz                      |
| Pulse width              | 5~800ms                     |
| Beam shape               | Square                      |
| Beam size                | 11x15mm                     |
| Light conduction         | Crystal coupling            |
| Cooling Tip Temperature  | 5ºC                         |
| Electrical requirements  | 230V, single phase, 50/60Hz |
| Dimensions               | 360x610x1000mm              |
| Weight                   | 70kg                        |
| Display                  | Touch screen color LCD      |
| Cooling System           | water cooling               |