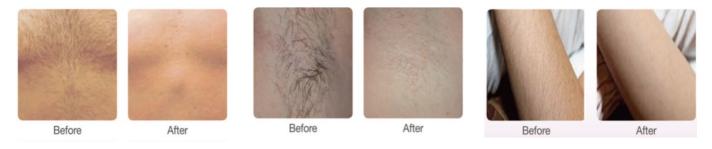

Beard / Breast / Armpit / Groin / Leg

treatment.

#### Main Features:

- Easy and Fast Treatment
  - Large spot size 11 x 10mm (optional 11 x 15mm) can treat wide surface at once and fast repetition up to 15 Hz is also helpful.
- Safe and Comfort Treatment
  - Very stable and high quality 808 nm diode laser can minimize thermal damage and pain during treatment.
- Excellent Cooling system (upto 10C)
  - With Crystal Tip, this Excellent cooling System keeps the patient from pain and has the patient feel comfort and endure the treatment easily.
- Satisfactory Performance
  - Optional 600watt Module (100Wx6) makes good results by strong, stable energy up to 100J/cm2.
  - Wide range of pulse duration of 5-80ms available.

ISO 9001: 2008 / ISO 13485: 2003 WHO: GMP



( (

## Before and After:



## **Display Mode**



## **Display Mode**



## Cooling Tip:



Cooing Tip makes comfortable tretment during operation



 $\epsilon$ 

| TECHNICAL SPECIFICATIONS |                             |
|--------------------------|-----------------------------|
| Laser source             |                             |
| Laser type               | Diode Laser                 |
| Wave length              | 755nm, 808nm, 1064nm        |
| Laser power              | 1~100J/cm2                  |
| Function                 |                             |
| Operation Mode           | 1. Arm 2. Beard             |
|                          | 3. Breast 4. Armpit         |
|                          | 5. Groin 6. Leg             |
| Shot speed               | 1~15Hz                      |
| Pulse widt