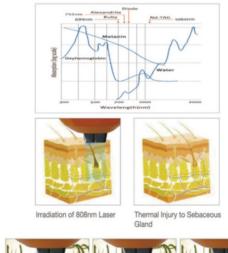

#### How it works?

-808nm, 75nm, 1064nm against hair foicle melanin;

#### Indications:

direction

Hair removal

piece in perpendicular

- Arm / Beard / Breast / Armpit / Groin / Leg

treatment.