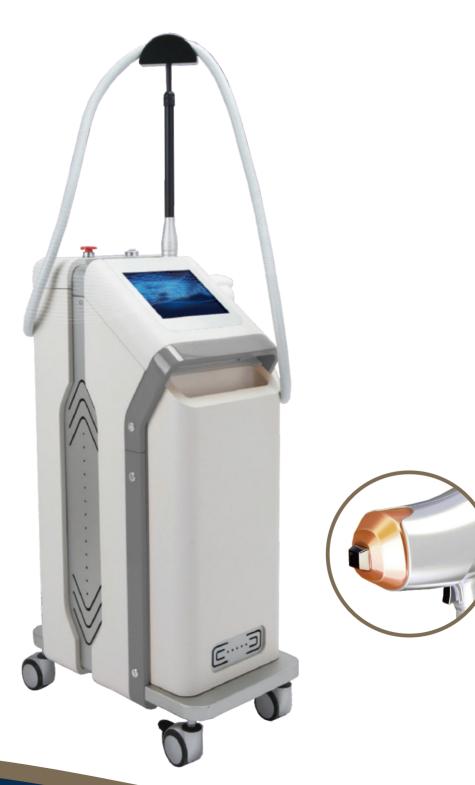

#### Features:

It is easy to change water. Diode module is safe by installing powerful motors which is cooling rapidly. The cooling ability improves by using a compressor.

## Description:

This is very effective Diode Laser for removing hair, which can remove all types of hair at any part of human body in short time.

This device radiates 808nm, 755nm, 1064nm laser with sufficient energy to remove the targeted hair.

With this very effective laser and excellent skin cooling system, the patient can be treated painless and theoperator can save much time.

#### Main Features:

- Easy and Fast Treatment
  - Large spot size 11 x 10mm (optional 11 x 15mm) can treat wide surface at once and fast repetition up to 15 Hz is also helpful.
- Safe and Comfort Treatment
  - Very stable and high quality 808 nm diode laser can minimize thermal damage and pain during treatment.
- Excellent Cooling system (upto 10C)
  - With Crystal Tip, this Excellent cooling System keeps the patient from pain and has the patient feel comfort and endure the treatment easily.
- Satisfactory Performance
  - Optional 600watt Module (100Wx6) makes good results by strong, stable energy up to 100J/cm2.
  - Wide range of pulse duration of 5-80ms available.

## Cooling Tip:

Cooing Tip makes comfortable tretment during operation

 $\epsilon$ 

| TECHNICAL SPECIFICATIONS |                             |
|--------------------------|-----------------------------|
| Laser source             |                             |
| Laser type               | Diode Laser                 |
| Wave length              | 755nm, 808nm, 1064nm        |
| Laser power              | 1~100J/cm2                  |
| Function                 |                             |
| Operation Mode           | 1. Arm 2. Beard             |
|                          | 3. Breast 4. Armpit         |
|                          | 5. Groin 6. Leg             |
| Shot speed               | 1~15Hz                      |
| Pulse width              | 5~800ms                     |
| Beam shape               | Square                      |
| Beam size                | 11x15mm                     |
| Light conduction         | Crystal coupling            |
| Cooling Tip Temperature  | 5ºC                         |
| Electrical requirements  | 230V, single phase, 50/60Hz |
| Dimensions               | 360x610x1000mm              |
| Weight                   | 70kg                        |
| Display                  | Touch screen color LCD      |
| Cooling System           | water cooling               |