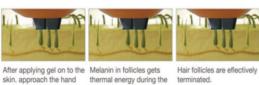

## Cooling Tip:

Cooing Tip makes comfortable tretment during operation

 $\epsilon$ 

| TECHNICAL SPECIFICATIONS |                             |
|--------------------------|-----------------------------|
| Laser source             |                             |
| Laser type               | Diode Laser                 |
| Wave length              | 755nm, 808nm, 1064nm        |
| Laser power              | 1~100J/cm2                  |
| Function                 |                             |
| Operation Mode           | 1. Arm 2. Beard             |
|                          | 3. Breast 4. Armpit         |
|                          | 5. Groin 6. Leg             |
| Shot speed               | 1~15Hz                      |
| Pulse width              | 5~800ms                     |
| Beam shape               | Square                      |
| Beam size                | 11x15mm                     |
| Light conduction         | Crystal coupling            |
| Cooling Tip Temperature  | 5ºC                         |
| Electrical requirements  | 230V, single phase, 50/60Hz |
| Dimensions               | 360x610x1000mm              |
| Weight                   | 70kg                        |
| Display                  | Touch screen color LCD      |
| Cooling System           | water cooling               |