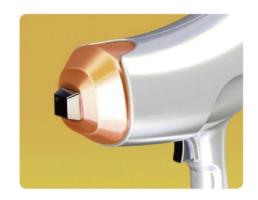

## Cooling Tip:

Cooing Tip makes comfortable tretment during operation

 $\epsilon$ 

| TECHNICAL SPECIFICATIONS |                             |
|--------------------------|-----------------------------|
| Laser source             |                             |
| Laser type               | Diode Laser                 |
| Wave length              | 755nm, 808nm, 1064nm        |
| Laser power              | 1~100J/cm2                  |
| Function                 |                             |
| Operation Mode           | 1. Arm 2. Beard             |
|                          | 3. Breast 4. Armpit         |
|                          | 5. Groin 6. Leg             |
| Shot speed               | 1~15Hz                      |
| Pulse width              | 5~800ms                     |
| Beam shape               | Square                      |
| Beam size                | 11x15mm                     |
| Light conduction         | Crystal coupling            |
| Cooling Tip Temperature  | 5ºC                         |
| Electrical requirements  | 230V, single phase, 50/60Hz |
| Dimensions               | 360x610x1000mm              |
| Weight                   | 70kg                        |
| Display                  | Touch screen color LCD      |
| Cooling System           | water cooling               |