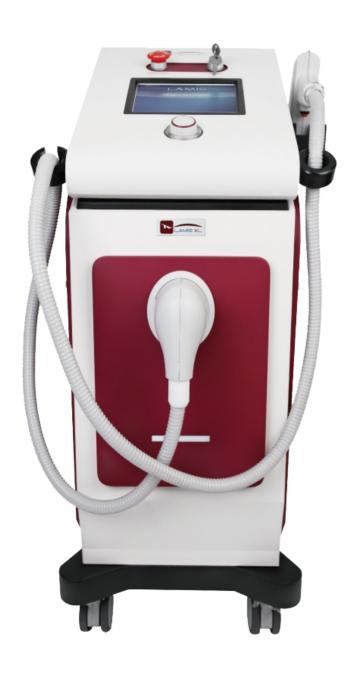

## **LAMIS 808 DIODE LASER SYSTEM**

Safety

Less Pain

Fast Treatment

3 Way Applications

 $\epsilon$ 

## Fast & Powerful Permanent Hair Removal Laser:

Using 808nm Diode laser which can generates high energy to target hair for accurate and affective result.

The outstanding contact cooling technology allows the patient to feel less pain and safe treatment.

| SPECIFICATIONS   |                          |
|------------------|--------------------------|
| Laser Type       | DIODE LASER              |
| Laser Wavelength | 808nm                    |
| Laser Power      | Max                      |
| Spot Size        | 12cm x 14cm              |
| Pulse Repetition | FH 1~10Hz / 1Hz STEP     |
|                  | HR 1~3Hz / 1Hz STEP      |
|                  | SR 1~5Hz / 1Hz STEP      |
| Cooling          | Sapphire Contact Cooling |
| Dimension        | 350mm x 550mm x 1000mm   |
| Weight           | 60Kg                     |