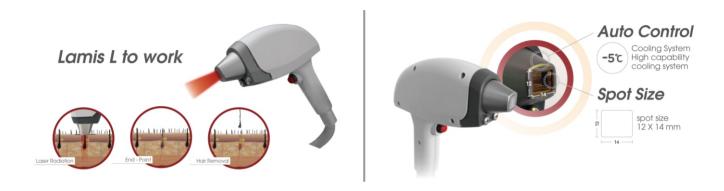

## Fast & Powerful Permanent Hair Removal Laser:

Using 808nm Diode laser which can generates high energy to target hair for accurate and affective result.

The outstanding contact cooling technology allows the patient to feel less pain and safe treatment.

| SPECIFICATIONS   |                          |
|------------------|--------------------------|
| Laser Type       | DIODE LASER              |
| Laser Wavelength | 808nm                    |
| Laser Power      | Max                      |
| Spot Size        | 12cm x 14cm              |
| Pulse Repetition | FH 1~10Hz / 1Hz STEP     |
|                  | HR 1~3Hz / 1Hz STEP      |
|                  | SR 1~5Hz / 1Hz STEP      |
| Cooling          | Sapphire Contact Cooling |
| Dimension        | 350mm x 550mm x 1000mm   |
| Weight           | 60Kg                     |