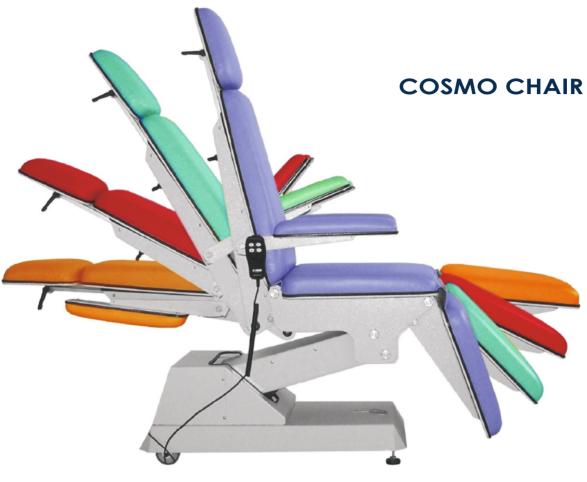

ISO 9001: 2008 / ISO 13485: 2003 WHO: GMP

This is a device with motorized positioning control that is intended to medical purposes and that can be adjusted to various positions through hand-operated remote. The couch can be adjusted to a completely horizontal position & high quality cushioning of couch is very soft and therefore very comfortable for patients to lie on.

|                        | TECHNICAL SPECIFICATIONS |
|------------------------|--------------------------|
| Chair capacity         | 180 kg.                  |
| Control Box            | Hand held remote         |
| Duty Cycle             | Max.10% or 2 min.        |
| Output Voltage         | 24V DC                   |
| Electrical requirement | 230V AC, 50 Hz           |