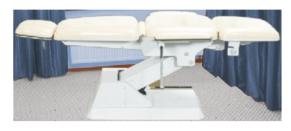

ISO 9001: 2008 / ISO 13485: 2003 WHO: GMP

This is a device with motorized positioning control that is intended to medical purposes and that can be adjusted to various positions through hand-operated remote. The couch can be adjusted to a completely horizontal position & high quality cushioning of couch is very soft and therefore very comfortable for patients to lie on.

|                        | TECHNICAL SPECIFICATIONS |
|------------------------|--------------------------|
| Chair capacity         | 180 kg.                  |
| Control Box            | Hand held remote         |
| Duty Cycle             | Max.10% or 2 min.        |
| Output Voltage         | 24V DC                   |
| Electrical requirement | 230V AC, 50 Hz           |