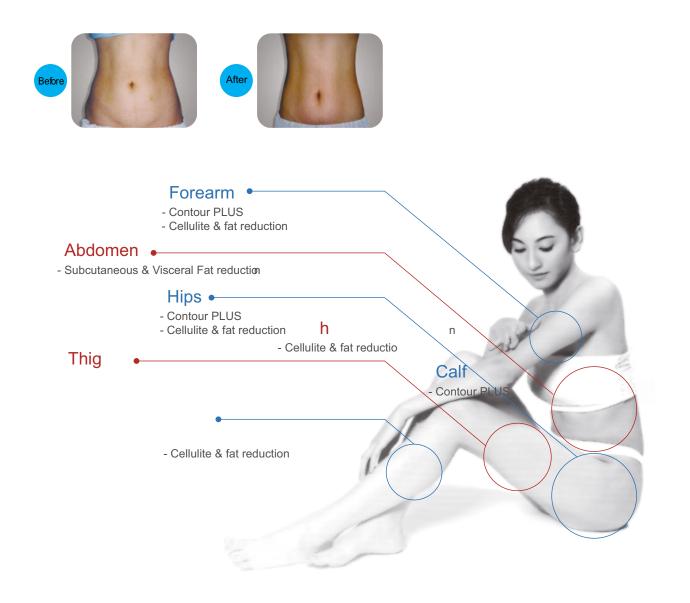

### Fat Treatment & Cryotherapy

Abdomen Thight Chest Love Handle **Buttock Upper Back** Arm Leg

#### Working Principle :

As triglyceride in fats will be converted into solid in particular low temperature, this machine uses precisely controlled cooling energy to the target areas for treatment. It selectively targets at certain fat bulges and eliminate fat cells through a gradual process that does not harm the surrounding tissues and reduce unwanted fat, when fat cells are exposed to precisely control cooling, the triglyceride in fats will be converted into solid and they will be Crystallization, aging and then die. The dead fat cells will be out of body by natural metabolism.