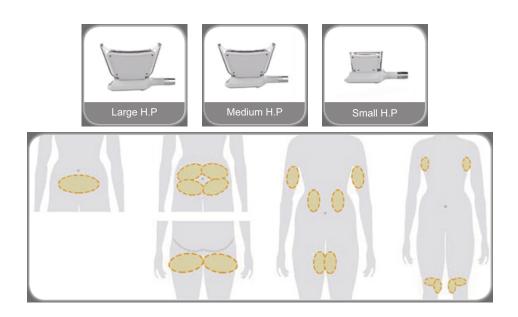

### Fat Treatment & Cryotherapy

Abdomen Thight Chest Love Handle **Buttock Upper Back** Arm Leg

## CE

- Four different sizes handpieces optional, easy treatment for whole body.
- four handpieces working simultaneously, save staff cost, save treatment time.
- Unique double chin treatment hand piece, lead the latest technology in the world.
- Super strong cooling system ensure the minimum treatment temperature reduce to 15->5°C
- Non-srgery, no risk, easily intelligentize and humanization operation.
- No need recovery, no downtime, come back to work immediately.
- Variety accessories for multi-functional treatment.
- Luxury design.
- Easy operation for all program.

CE

| SPECIFICATIONS      |                                                    |
|---------------------|----------------------------------------------------|
| Handles number      | 4 handles                                          |
|                     | (1 Large, 2 Medium, 1 Small)                       |
| Handle screen       | 5 inch touch screen                                |
| Vacuum intensity    | 0-100kPa adjustable                                |
| Handle sizes        | Large : 220x76x25mm; Medium : 160x56x65mm;         |
|                     | Small : 125x45x70mm                                |
| Machine screen      | 10.4 inch touch screen                             |
| Cooling temperature | -15ºC - 5ºC                                        |
| Cooling system      | Water, Air, Semi-conductor triple cooling system   |
| Input power         | 2500W                                              |
| Output power        | 1600W                                              |
| Machine Dimensions  | 1230x450x420mm                                     |
| Fuse specifications | Ø5x25 15A                                          |
| Machine Dimensions  | AC220V +/- 10%, 10A, 50HZ/AC110V +/- 10% 10A, 60HZ |