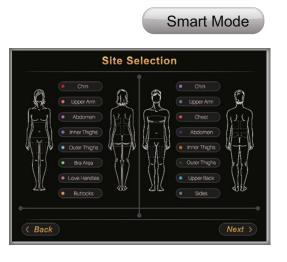

### Fat Treatment & Cryotherapy

Abdomen Thight Chest Love Handle **Buttock Upper Back** Arm Leg