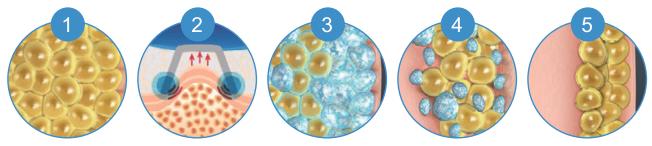

#### Working Principle :

As triglyceride in fats will be converted into solid in particular low temperature, this machine uses precisely controlled cooling energy to the target areas for treatment. It selectively targets at certain fat bulges and eliminate fat cells through a gradual process that does not harm the surrounding tissues and reduce unwanted fat, when fat cells are exposed to precisely control cooling, the triglyceride in fats will be converted into solid and they will be Crystallization, aging and then die. The dead fat cells will be out of body by natural metabolism.

#### **Treatment Process :**

- Treatment area prior to applying cooling
- Precisely controlled cooling is applied to the treatment area
- Underlying fat cells are targeted
- Fat cells begin a natural removal process that continues for several months
- The natural removal of fat cells over time results in gradual fat reduction