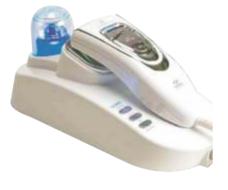

## SKIN & HAIR ANALYZER

Each progress of measurement for Evenness, Sensitivity, Wrinkle, Pigmentation of skin requires the right combination of color. Aramo Series fulfill the optimized image per each diagnosis steps. Newly developed "Progressive scan method" maximize the graphic which is much clear, precise than over, moreover, the system is based on USB 2.0 in order to achieve the accurate diagnosis result. "Call cord" gives a handy diagnosis environment.