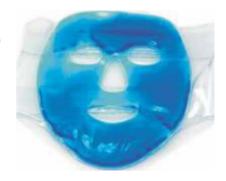

## LASER COOL FACE MASK

Laser Cool Face Mask has been specially designed as an alternative to ice packs and frozen peas to reduce facial swelling and speed up the healing process, and with continued use will leave your skin looking and feeling firmer and refreshed. The face ice pack cooling effect also alleviates discomfort after various medical and cosmetic laser procedures.