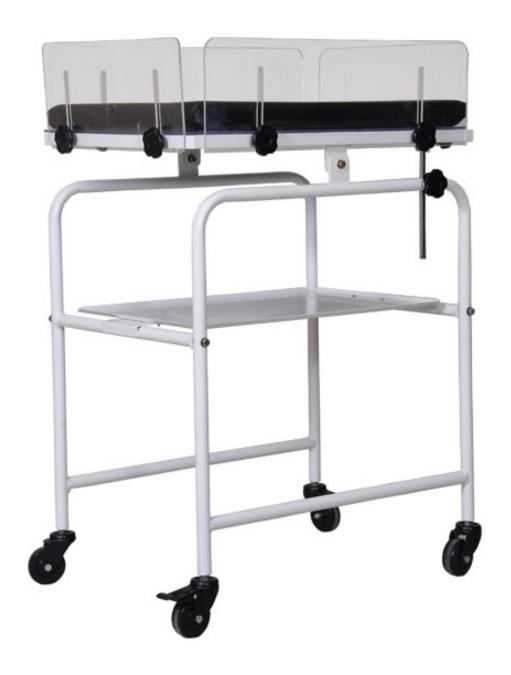

## Baby Trolley: Heal - BT

Baby Trolley (Heal - BT) is very unique designed and it is used in Neonatal / Pediatric ward. This baby trolley can be used with Infant warmer and Phototherapy units as well. This unit has three side Acrylic Collapsible walls and trendelenburg / reverse trendelenburg system. Trolley is fixed with castors for easy mobility.

## **PHYSICAL PARAMETERS:**

Length : 700mm

Width : 500mm

Height : 1000mm

Mattress Thickness : 25mm

Working level from ground : 900mm

Baby tray is tilt angle on either side : +/-8° max

Weight Approx : 20Kg

Castors : 50 mm with 2 brake wheels and 2 non - brake wheels