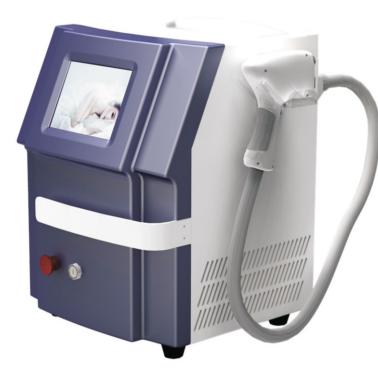

## PORTABLE DIODE LASER

The new advanced portable diode laser is equipped with unique dual chilling system. The unit delivers high energy constantly and penetrates deep into dermis without damaging epidermis.

Comparatively 808 nm diode laser wavelength offers the deepest penetration levels and superior melanin absorption. These unique characteristics make the diode laser the most suitable technology for laser hair removal, enabling safe and effective treatment of all skin types.

Dual Chill eliminate the heat effect attributed to optical energy, greatly improving both treatment performance and safety.

| TECHNICAL SPECIFICATIONS |                        |
|--------------------------|------------------------|
| Laser Type               | Diode Laser            |
| Wave length              | 808 nm                 |
| Energy                   | 100J/cm <sup>2</sup>   |
| Frequency                | 10 Hz                  |
| Pulse                    | 400 ms                 |
| Power                    | 3000 w                 |
| Laser Bar                | 10 bars                |
| Cooling                  | Water + Wind Cooling   |
| Display                  | 10" Color Touch Screen |
| Electrical Requirement   | 230V AC, 50 Hz         |
| Dimensions               | 550 x 560 x 800 mm     |
| Weight                   | 30 Kg Approx.          |