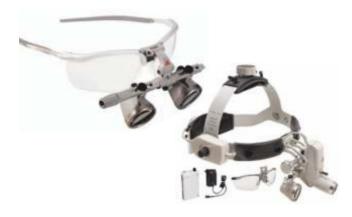

## **SURGICAL LOUPES**

Binocular loupes are made by high-tech materials. Enhance high magnification, sharp and crisp images. They provide exceptional image quality and edge-toedge definition with a large field of view. Our loupes are used in many disciplines : Eg.: Dermatology, Cosmetic Surgery, General Medicine, Surgery, ENT etc.